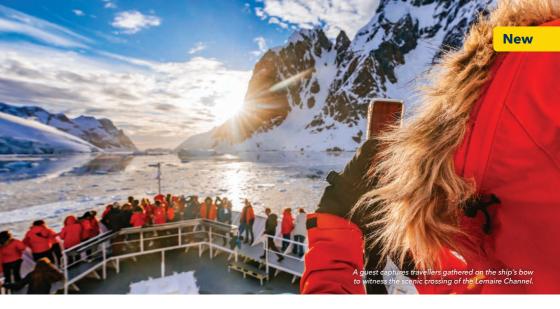

# A New Way to Discover Antarctica: Fly the Drake Passage

Our upcoming Antarctic travel season offers guests exciting new ways to experience the wonders of the White Continent with four time-efficient itineraries that fly over the Drake Passage.

As the pioneers of polar expedition travel, Lindblad Expeditions-National Geographic deeply understands the life-changing nature of an Antarctic voyage—and we are continuously seeking out ways to introduce more people to the grandeur at the bottom of the globe. With the introduction of these itineraries that allow travellers to save time by flying over the Drake Passage in one or both directions, we invite you to chart a new course with us to the world's last great wilderness.