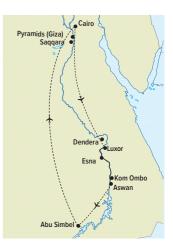

### Passage Through Egypt

12 DAYS / FROM AU\$20,231pp

2024 Sep.-Dec. / 2025 Jan.-Mar., Sep.-Dec. Oberoi Philae

Visit **expeditions.com/longegypt** for itinerary details, extensions, and current rates

#### HIGHLIGHTS

- Sail the Nile, seamlessly connected to the landscape by French balconies and gracious open spaces, making the *Oberoi Philae* the **elegant centrepiece of your trip.**
- Explore all the must-see sites and more-from the great Pyramids of Giza to the Temple of Dendera.
- Enjoy a preview of the highly anticipated **Grand Egyptian Museum**, and special after-hours access to the **Museum of Egyptian Antiquities.**
- Travel effortlessly in style with **first-class hotels** and **private internal flights**.
- Exceptional Egyptologists and certified photo instructors greatly enrich the expedition experience.
- Extend your expedition in Cairo or Jordan, including Petra and the Dead Sea.