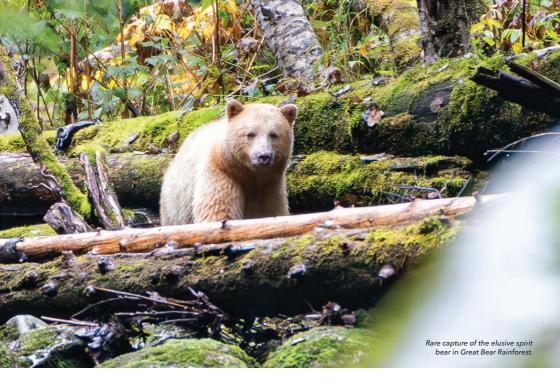

### Voyage to Great Bear Rainforest: Native Culture & Wildlife in the Land of the Spirit Bear

8 DAYS / FROM AU\$8,269pp 2024-2025 Sep. National Geographic Venture

Visit **expeditions.com/greatbear** for itinerary details and current rates

#### HIGHLIGHTS

- Take kayaks and Zodiacs deep into verdant fjords and along wildlife-rich shores, in search of **bears, bald eagles, pods of orca whales, and more**.
- Journey into the most pristine, beautiful forests in the region, inaccessible by road and managed by **First Nations people**.
- Learn the human history of the region from our cultural interpreter and on visits to fascinating First Nations museums.
- Kayak among massive smacks of jellyfish and witness the surprising undersea through video shot by our undersea specialist.