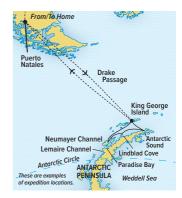

# A New Way to Discover Antarctica: Fly the Drake Passage

Our upcoming Antarctic travel season offers guests exciting new ways to experience the wonders of the White Continent with four time-efficient itineraries that fly over the Drake Passage.

As the pioneers of polar expedition travel, Lindblad Expeditions-National Geographic deeply understands the life-changing nature of an Antarctic voyage—and we are continuously seeking out ways to introduce more people to the grandeur at the bottom of the globe. With the introduction of these itineraries that allow travellers to save time by flying over the Drake Passage in one or both directions, we invite you to chart a new course with us to the world's last great wilderness.

The runway on King George Island

Aboard the intimately scaled and guest favourites *National Geographic Explorer Orion*, embark on a 8, 9 or 10-Day **Antarctica Direct: Fly the Drake Passage** voyage, which takes you by air to and from the continent. For travellers who want to expedite their expedition, but still check off the milestone of crossing the Drake Passage, there is also the 10-day **Antarctica Direct: Sail and Fly the Drake Passage**. On this option, guests will voyage to the continent aboard *National Geographic Explorer*, and fly back to South America at the end of their journey.