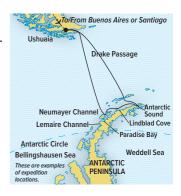

### Antarctica Direct: Sail & Fly the Drake Passage

| 推定で      |  |
|----------|--|
| <b>n</b> |  |

10 DAYS / FROM AU\$15,247pp 2025 Nov., Dec. / 2026 Jan., Feb. National Geographic Explorer

Visit expeditions.com/sail-cruise for itinerary details and current rates

#### HIGHLIGHTS

- Experience it all-cruise the legendary Drake Passage aboard the *National Geographic Explorer* and then **enjoy the ease of returning on our 2-hour direct flight** from King George Island to Puerto Natales.
- Explore the world's last great wilderness in the company of top naturalists and the most experienced polar Captains in Antarctica with **over 55 years of expedition heritage**.
- Hike amid magnificent mountains; see **huge glaciers**; and observe a parade of **gentoo**, **Adélie**, and **chinstrap penguins**.
- Kayak in protected waters, paddling in the Antarctic stillness as penguins swim nearby.
- November departures offer **the possibility to cross-country ski or snowshoe** across the frozen sea ice, conditions permitting.
- With our National Geographic Global Explorers program, kids and teens can learn about the seventh continent through immersive, hands-on activities.