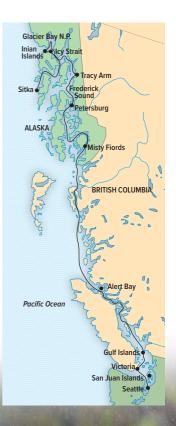

### Treasures of the Inside Passage: Alaska & British Columbia

14 DAYS / FROM AU\$14,146pp 2024-2025 Apr., May, Sep. National Geographic Venture National Geographic Quest

Visit **expeditions.com/treasures** for itinerary details, extensions, and current rates

#### HIGHLIGHTS

- Hike the forests and shorelines of Alaska, British Columbia, and the San Juan Islands and cruise **remote inlets and bays in search of wildlife.**
- By special permit, spend a full day cruising Glacier Bay National Park.
- Visit Alert Bay, one of the oldest First Nations village sites in British Columbia and participate in culture-sharing with the Kwakwaka'wakw people.
- In **Misty Fjords National Monument**, Zodiac cruise along sheer, glacially carved cliffs and forested backwaters.
- Extend your expedition in Denali National Park.

Brown bear, Pavlof Harbour, Southeast Alaska.