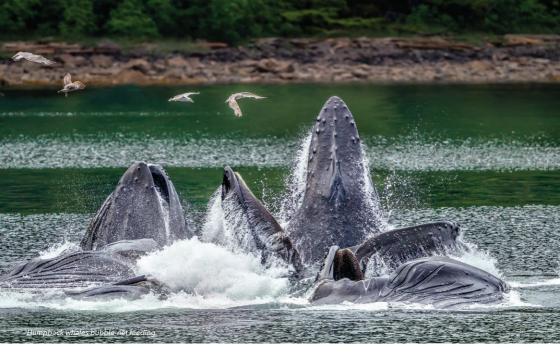

### **Exploring Alaska's Coastal Wilderness**

8 DAYS / FROM AU\$8,980pp 2024-2025 May, Jun., Jul., Aug., Sep. National Geographic Quest National Geographic Venture

Visit **expeditions.com/alaskawilderness** for itinerary details, extensions, and current rates

#### HIGHLIGHTS

- Encounter **iconic Alaska wildlife** such as humpback whales, bears, otters, and bald eagles
- Cruise by Zodiac among **blue icebergs** for an up-close view of **calving glaciers**.
- By special permit, spend a full day cruising Glacier Bay National Park & Preserve.
- If schedules permit, our conservation partners from the Alaska Whale Foundation will come aboard to speak about local whale populations.
- Discover Alaska's seldom-seen, vibrant marine life revealed by our undersea specialist.
- Hike and kayak by special permit in the wild, remote areas of the Tongass National Forest.
- Extend your expedition in Denali National Park.

### Treasures of the Inside Passage: Alaska & British Columbia

14 DAYS / FROM AU\$14,146pp 2024-2025 Apr., May, Sep. National Geographic Venture National Geographic Quest

Visit **expeditions.com/treasures** for itinerary details, extensions, and current rates

#### HIGHLIGHTS

- Hike the forests and shorelines of Alaska, British Columbia, and the San Juan Islands and cruise **remote inlets and bays in search of wildlife.**
- By special permit, spend a full day cruising Glacier Bay National Park.
- Visit Alert Bay, one of the oldest First Nations village sites in British Columbia and participate in culture-sharing with the Kwakwaka'wakw people.
- In **Misty Fjords National Monument**, Zodiac cruise along sheer, glacially carved cliffs and forested backwaters.
- Extend your expedition in Denali National Park.