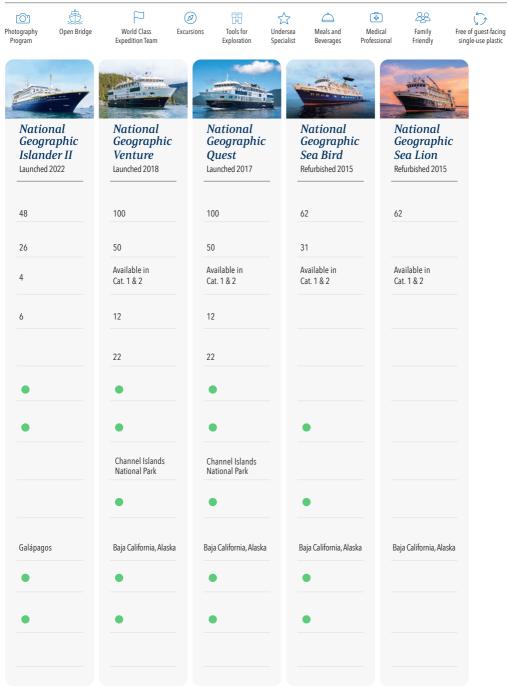

### Lindblad Expeditions-National Geographic Fleet

|                                   |                                                      | A State of the sta |                                                        |                                                     |                                                            |
|-----------------------------------|------------------------------------------------------|--------------------------------------------------------------------------------------------------------------------------------------------------------------------------------------------------------------------------------------------------------------------------------------------------------------------------------------------------------------------------------------------------------------------------------------------------------------------------------------------------------------------------------------------------------------------------------------------------------------------------------------------------------------------------------------------------------------------------------------------------------------------------------------------------------------------------------------------------------------------------------------------------------------------------------------------------------------------------------------------------------------------------------------------------------------------------------------------------------------------------------------------------------------------------------------------------------------------------------------------------------------------------------------------------------------------------------------------------------------------------------------------------------------------------------------------------------------------------------------------------------------------------------------------------------------------------------------------------------------------------------------------------------------------------------------------------------------------------------------------------------------------------------------------------------------------------------------------------------------------------------------------------------------------------------------------------------------------------------------------------------------------------------------------------------------------------------------------------------------------------------|--------------------------------------------------------|-----------------------------------------------------|------------------------------------------------------------|
|                                   | National<br>Geographic<br>Endurance<br>Launched 2021 | National<br>Geographic<br>Resolution<br>Launched 2021                                                                                                                                                                                                                                                                                                                                                                                                                                                                                                                                                                                                                                                                                                                                                                                                                                                                                                                                                                                                                                                                                                                                                                                                                                                                                                                                                                                                                                                                                                                                                                                                                                                                                                                                                                                                                                                                                                                                                                                                                                                                          | National<br>Geographic<br>Explorer<br>Refurbished 2023 | National<br>Geographic<br>Orion<br>Refurbished 2013 | National<br>Geographic<br>Endeavour II<br>Refurbished 2016 |
| Guest<br>Capacity                 | 138                                                  | 138                                                                                                                                                                                                                                                                                                                                                                                                                                                                                                                                                                                                                                                                                                                                                                                                                                                                                                                                                                                                                                                                                                                                                                                                                                                                                                                                                                                                                                                                                                                                                                                                                                                                                                                                                                                                                                                                                                                                                                                                                                                                                                                            | 148                                                    | 102                                                 | 96                                                         |
| Cabins                            | 76                                                   | 76                                                                                                                                                                                                                                                                                                                                                                                                                                                                                                                                                                                                                                                                                                                                                                                                                                                                                                                                                                                                                                                                                                                                                                                                                                                                                                                                                                                                                                                                                                                                                                                                                                                                                                                                                                                                                                                                                                                                                                                                                                                                                                                             | 81                                                     | 53                                                  | 52                                                         |
| Solo Cabins                       | 14                                                   | 14                                                                                                                                                                                                                                                                                                                                                                                                                                                                                                                                                                                                                                                                                                                                                                                                                                                                                                                                                                                                                                                                                                                                                                                                                                                                                                                                                                                                                                                                                                                                                                                                                                                                                                                                                                                                                                                                                                                                                                                                                                                                                                                             | 14                                                     | 4                                                   | 9                                                          |
| Connecting<br>Cabins              |                                                      |                                                                                                                                                                                                                                                                                                                                                                                                                                                                                                                                                                                                                                                                                                                                                                                                                                                                                                                                                                                                                                                                                                                                                                                                                                                                                                                                                                                                                                                                                                                                                                                                                                                                                                                                                                                                                                                                                                                                                                                                                                                                                                                                |                                                        |                                                     | 14                                                         |
| Balcony<br>Cabins                 | 59                                                   | 59                                                                                                                                                                                                                                                                                                                                                                                                                                                                                                                                                                                                                                                                                                                                                                                                                                                                                                                                                                                                                                                                                                                                                                                                                                                                                                                                                                                                                                                                                                                                                                                                                                                                                                                                                                                                                                                                                                                                                                                                                                                                                                                             | 12                                                     | 8 French Balc.                                      |                                                            |
| Spa<br>Facilities                 | 2 Saunas, Spa,<br>2 Hot Tubs                         | 2 Saunas, Spa,<br>2 Hot Tubs                                                                                                                                                                                                                                                                                                                                                                                                                                                                                                                                                                                                                                                                                                                                                                                                                                                                                                                                                                                                                                                                                                                                                                                                                                                                                                                                                                                                                                                                                                                                                                                                                                                                                                                                                                                                                                                                                                                                                                                                                                                                                                   | Sauna                                                  | Sauna, Hot Tub                                      | •                                                          |
| Fitness<br>Centre                 | Fitness Centre, Yoga<br>Studio                       | Fitness Centre, Yoga<br>Studio                                                                                                                                                                                                                                                                                                                                                                                                                                                                                                                                                                                                                                                                                                                                                                                                                                                                                                                                                                                                                                                                                                                                                                                                                                                                                                                                                                                                                                                                                                                                                                                                                                                                                                                                                                                                                                                                                                                                                                                                                                                                                                 | •                                                      | •                                                   | •                                                          |
| Diving<br>Options                 |                                                      |                                                                                                                                                                                                                                                                                                                                                                                                                                                                                                                                                                                                                                                                                                                                                                                                                                                                                                                                                                                                                                                                                                                                                                                                                                                                                                                                                                                                                                                                                                                                                                                                                                                                                                                                                                                                                                                                                                                                                                                                                                                                                                                                |                                                        | South Pacific,<br>Indonesia,                        | Galápagos select<br>departures                             |
| OM System<br>Photo Gear<br>Locker | •                                                    | •                                                                                                                                                                                                                                                                                                                                                                                                                                                                                                                                                                                                                                                                                                                                                                                                                                                                                                                                                                                                                                                                                                                                                                                                                                                                                                                                                                                                                                                                                                                                                                                                                                                                                                                                                                                                                                                                                                                                                                                                                                                                                                                              | •                                                      | •                                                   |                                                            |
| Exclusive<br>Family<br>Programs   | Antarctica*, Iceland*                                | Antarctica*, Iceland*                                                                                                                                                                                                                                                                                                                                                                                                                                                                                                                                                                                                                                                                                                                                                                                                                                                                                                                                                                                                                                                                                                                                                                                                                                                                                                                                                                                                                                                                                                                                                                                                                                                                                                                                                                                                                                                                                                                                                                                                                                                                                                          | Antarctica*, lceland*                                  | Antarctica*                                         | Galápagos                                                  |
| Bar Tab<br>Included               | •                                                    | •                                                                                                                                                                                                                                                                                                                                                                                                                                                                                                                                                                                                                                                                                                                                                                                                                                                                                                                                                                                                                                                                                                                                                                                                                                                                                                                                                                                                                                                                                                                                                                                                                                                                                                                                                                                                                                                                                                                                                                                                                                                                                                                              | •                                                      | •                                                   | •                                                          |
| Wi-Fi<br>Included                 | •                                                    | •                                                                                                                                                                                                                                                                                                                                                                                                                                                                                                                                                                                                                                                                                                                                                                                                                                                                                                                                                                                                                                                                                                                                                                                                                                                                                                                                                                                                                                                                                                                                                                                                                                                                                                                                                                                                                                                                                                                                                                                                                                                                                                                              | •                                                      | •                                                   | •                                                          |
| Gratuities<br>Included            | •                                                    | •                                                                                                                                                                                                                                                                                                                                                                                                                                                                                                                                                                                                                                                                                                                                                                                                                                                                                                                                                                                                                                                                                                                                                                                                                                                                                                                                                                                                                                                                                                                                                                                                                                                                                                                                                                                                                                                                                                                                                                                                                                                                                                                              | •                                                      | •                                                   |                                                            |

#### All ships include

\*On select itineraries: Journey to Antarctica: The White Continent; Antarctica Direct: Fly the Drake Passage (8, 9 & 10-Day); Antarctica Direct: Sail & Fly the Drake Passage; Wild Iceland Escape; Circumnavigation of Iceland; and Fire and Ice: An 8-Day Sail Around Iceland.