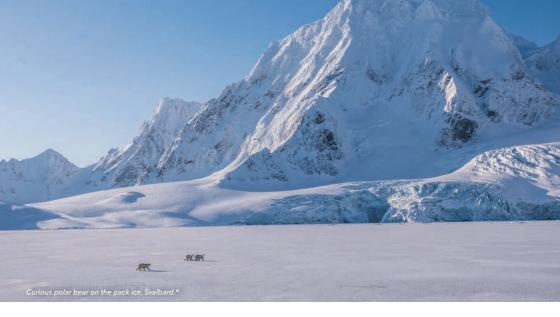

### Land of the Ice Bears: An In-Depth Exploration of Arctic Svalbard

10 DAYS / FROM AU\$21,940pp 2025 Jun. National Geographic Endurance National Geographic Resolution

Visit **expeditions.com/bear** for itinerary details, extensions, and current rates

#### **EXPEDITION HIGHLIGHTS**

- Aboard our high ice-class vessel, access Svalbard's icy eastern shores, on the look-out for **polar bears**.
- Experience the **dramatic landscape** via naturalist-led walks, and cruise among **beautiful icebergs** in a Zodiac or a kayak.
- Be on the lookout for a variety of arctic wildlife from walrus and reindeer, to arctic fox, whales, and myriad birds.
- Take advantage of the **legendary midnight sun** side-by-side with a **National Geographic Photography Expert**.
- Extend your expedition exploring Norway's southern fjords.