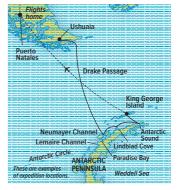

The runway on King George Island

Aboard the intimately scaled and guest favourites *National Geographic Explorer Orion*, embark on a 8, 9 or 10-Day **Antarctica Direct: Fly the Drake Passage** voyage, which takes you by air to and from the continent. For travellers who want to expedite their expedition, but still check off the milestone of crossing the Drake Passage, there is also the 10-day **Antarctica Direct: Sail and Fly the Drake Passage**. On this option, guests will voyage to the continent aboard *National Geographic Explorer*, and fly back to South America at the end of their journey.

### Antarctica Direct: Fly the Drake Passage

8, 9 & 10 DAYS / FROM AU\$11,523pp 2025 Nov., Dec. / 2026 Jan., Feb. National Geographic Explorer National Geographic

Visit **expeditions.com/fly-the-drake-passage** for itinerary details and current rates

#### HIGHLIGHTS

- Get a head start on your Antarctica experience by flying from Puerto Natales across the Drake Passage to King George Island, landing at the Chilean research station which permanently operates there.
- Explore the world's last great wilderness in the company of top naturalists and the most experienced polar Captains in Antarctica.
- Hike amid magnificent mountains; see **huge glaciers**; kayak in protected waters, and observe a **parade of penguins**.
- November departures offer the **possibility to cross-country ski** or **snowshoe** across the frozen sea ice, conditions permitting.
- Our National Geographic Global Explorers program lets kids and teens learn and engage with the White Continent.