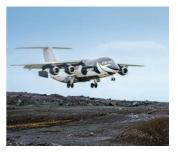

The runway on King George Island

Aboard the intimately scaled and guest favourites *National Geographic Explorer Orion*, embark on a 8, 9 or 10-Day **Antarctica Direct: Fly the Drake Passage** voyage, which takes you by air to and from the continent. For travellers who want to expedite their expedition, but still check off the milestone of crossing the Drake Passage, there is also the 10-day **Antarctica Direct: Sail and Fly the Drake Passage**. On this option, guests will voyage to the continent aboard *National Geographic Explorer*, and fly back to South America at the end of their journey.

### Antarctica Direct: Fly the Drake Passage

8, 9 & 10 DAYS / FROM AU\$11,523pp 2025 Nov., Dec. / 2026 Jan., Feb. National Geographic Explorer National Geographic

Visit **expeditions.com/fly-the-drake-passage** for itinerary details and current rates