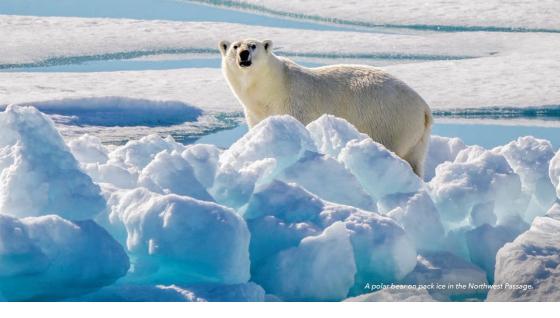

### Northwest Passage: Greenland to Alaska

| 80 | άr, | 54 |
|----|-----|----|
|    | 2   | 5  |
|    |     | ١Ě |

23 DAYS / FROM AU\$68,304pp

2025 Aug. National Geographic Resolution

Visit expeditions.com/nwpassage for itinerary details and current rates

#### HIGHLIGHTS

- Sail aboard our state-of-the-art polar ship to the **northernmost** coastlines of the planet, where few have explored before.
- Venture through the fabled **Northwest Passage** and learn dramatic stories of explorers and adventurers who sought this magnificent, icy frontier.
- Slide between soaring icebergs at the mouth of **Greenland's Ilulissat Icefjord**, a UNESCO World Heritage site.
- Visit **local communities throughout the Passage** to learn about their traditions, culture, and daily life.
- Observe polar bears, walrus, ringed seals, belugas, and bowhead whales, and capture your best images alongside a National Geographic Photography Expert.