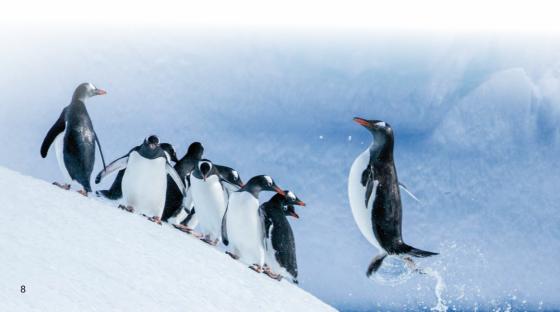

A gentoo penguin leaps out of Antarctic waters to keep pace with the rest of its waddle.