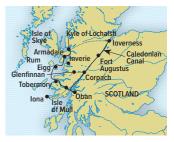

### Scotland's Highlands & Islands

9 DAYS / FROM AU\$15,796pp 2024 Jul., Aug. 2025 Lord of the Glens

Visit **expeditions.com/scotland** for itinerary details, extensions, and current rates

#### HIGHLIGHTS

- Sail through the heart of Scotland via the Caledonian Canal, and explore remote and beautiful islands of the Inner Hebrides.
- Stroll across the **battlefield at Culloden**, where Bonnie Prince Charlie was dramatically defeated in 1746.
- Hike through **stunning scenery in Glenfinnan or kayak on picturesque Loch Linnhe** beside the towering grandeur of Ben Nevis, Britain's highest mountain.
- Discover **Clava Cairns**, a Bronze Age circular chamber tomb, and the medieval ruins and the burial ground of **Iona Abbey**–where Macbeth is buried.
- Transit Neptune's Staircase, a series of eight interconnected locks on the Caledonian Canal that transcend 64 feet.
- Enjoy **culinary specialties** and learn about **cultural traditions** that live on.
- Extend your expedition in Edinburgh. Select August departures include an evening of pageantry at the Military Tattoo.