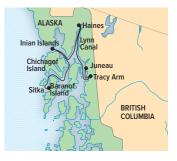

### Wild Alaska Escape: Haines, the Inian Islands & Tracy Arm Fjord

6 DAYS / FROM AU\$5,773pp 2024-2025 May, Jun., Jul., Aug. National Geographic Sea Bird National Geographic Sea Lion

Visit expeditions.com/alaskanorth for itinerary details, extensions, and current rates

#### HIGHLIGHTS

- Actively explore Alaska's dramatic bays via kayak or Zodiac, keeping an eye out for wildlife.
- Encounter **an abundance of active wildlife** in the Inian Islands, including sea lions, sea otters, bald eagles, and possibly humpbacks and orcas.
- Explore Haines, the "adventure capital of Alaska," via bike and hiking trails, or try fly-fishing.
- Zodiac cruise at water level around **magnificent icebergs** calved from South Sawyer or Dawes glaciers.
- Extend your expedition in Denali National Park.