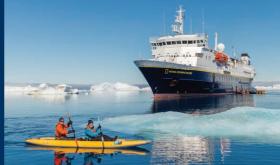

# A New Way to Discover Antarctica: Fly the Drake Passage

Our upcoming Antarctic travel season offers guests exciting new ways to experience the wonders of the White Continent with four time-efficient itineraries that fly over the Drake Passage.

As the pioneers of polar expedition travel, Lindblad Expeditions-National Geographic deeply understands the life-changing nature of an Antarctic voyage—and we are continuously seeking out ways to introduce more people to the grandeur at the bottom of the globe. With the introduction of these itineraries that allow travellers to save time by flying over the Drake Passage in one or both directions, we invite you to chart a new course with us to the world's last great wilderness.