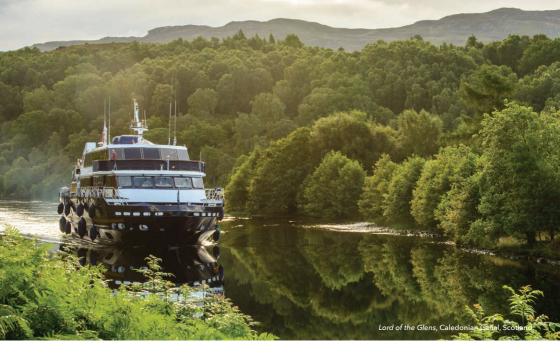

### Scotland's Highlands & Islands

9 DAYS / FROM AU\$15,796pp 2024 Jul., Aug. 2025 Lord of the Glens

Visit **expeditions.com/scotland** for itinerary details, extensions, and current rates

#### HIGHLIGHTS

- Sail through the heart of Scotland via the Caledonian Canal, and explore remote and beautiful islands of the Inner Hebrides.
- Stroll across the **battlefield at Culloden**, where Bonnie Prince Charlie was dramatically defeated in 1746.
- Hike through **stunning scenery in Glenfinnan or kayak on picturesque Loch Linnhe** beside the towering grandeur of Ben Nevis, Britain's highest mountain.
- Discover **Clava Cairns**, a Bronze Age circular chamber tomb, and the medieval ruins and the burial ground of **Iona Abbey**–where Macbeth is buried.
- Transit Neptune's Staircase, a series of eight interconnected locks on the Caledonian Canal that transcend 64 feet.
- Enjoy **culinary specialties** and learn about **cultural traditions** that live on.
- Extend your expedition in Edinburgh. Select August departures include an evening of pageantry at the Military Tattoo.