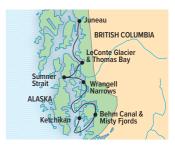

### Wild Alaska Escape: LeConte Bay, Wrangell & the Misty Fjords

6 DAYS / FROM AU\$5,776pp 2024-2025 May, Jun., Jul., Aug. National Geographic Sea Bird National Geographic Sea Lion

Visit  $\ensuremath{\mathsf{expeditions.com/alaskasouth}}$  for itinerary details, extensions, and current rates

#### HIGHLIGHTS

- Cruise among glacier-carved icebergs in LeConte Bay or Tracy Arm-Fords Terror Wilderness.
- Encounter iconic Alaskan wildlife, including **humpback whales**, **bears**, **bald eagles**, and more.
- Visit a tribal house and a beach famous for native petroglyphs on remote Wrangell Island, or take a jet boat up the Stikine River. Or join an optional excursion to Anan Creek Bear Observatory and witness black and brown bears feasting on salmon (select departures only).
- Explore **Misty Fjords National Monument** and hike the mossdraped spruce and hemlock forests of Southeast Alaskan islands.
- Extend your expedition in Denali National Park.